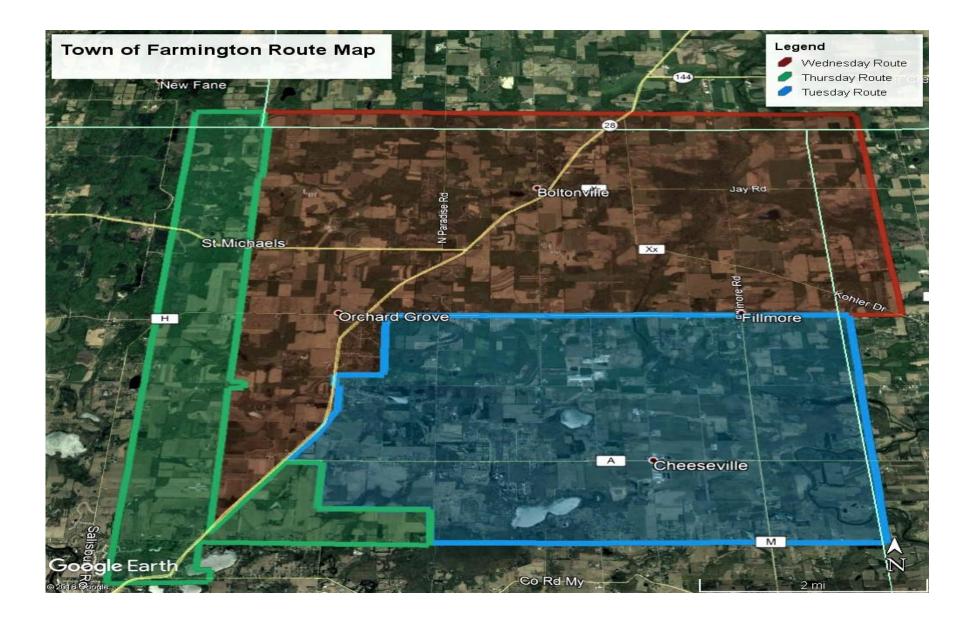

Beginning Monday, January 6, 2020, trash will be collected every week. Refer to the route map for your collection day.

| January                                                           |                                                  |                                      |                                                |                                                                              |                                                                              |                                                                              | July                                                                   |                                                                  |                                                |                                                    |                                                    |                                                       |                                                        |
|-------------------------------------------------------------------|--------------------------------------------------|--------------------------------------|------------------------------------------------|------------------------------------------------------------------------------|------------------------------------------------------------------------------|------------------------------------------------------------------------------|------------------------------------------------------------------------|------------------------------------------------------------------|------------------------------------------------|----------------------------------------------------|----------------------------------------------------|-------------------------------------------------------|--------------------------------------------------------|
| Su                                                                | Мо                                               | Tu                                   | We                                             | Th                                                                           | Fr                                                                           | Sa                                                                           | Su                                                                     | Мо                                                               | Tu                                             | We                                                 | Th<br>2                                            | Fr<br>3                                               | Sa<br>4                                                |
| 5                                                                 | 6                                                | 7                                    | 8                                              | 9                                                                            | 10                                                                           | 11                                                                           | 5<br>12                                                                | 6<br>13                                                          | 7<br>14                                        | 8<br>15                                            | 9                                                  | 10<br>17                                              | 11<br>18                                               |
| 12<br>19                                                          | 13<br>20                                         | 14<br>21                             | 15<br>22                                       | 16<br>23                                                                     | 17<br>24                                                                     | 18<br>25                                                                     | 19                                                                     | 20                                                               | 21                                             | 22                                                 | 23                                                 | 24                                                    | 25                                                     |
| 26                                                                | 27                                               | 28                                   | 29                                             | 30                                                                           | 31                                                                           |                                                                              | 26                                                                     | 27                                                               | 28                                             | 29                                                 | 30                                                 | 31                                                    |                                                        |
| February                                                          |                                                  |                                      |                                                |                                                                              |                                                                              |                                                                              | August                                                                 |                                                                  |                                                |                                                    |                                                    |                                                       |                                                        |
| Su                                                                | Мо                                               | Tu                                   | We                                             | Th                                                                           | Fr                                                                           | Sa<br>1                                                                      | Su                                                                     | Мо                                                               | Tu                                             | We                                                 | Th                                                 | Fr                                                    | Sa<br>1                                                |
| 2<br>9                                                            | 3<br>10                                          | 4<br>11                              | 5<br>12                                        | 6<br>13                                                                      | 7<br>14                                                                      | 8<br>15                                                                      | 2                                                                      | 3<br>10                                                          | 4<br>11                                        | 5<br>12                                            | 6<br>13                                            | 7<br>14                                               | 8<br>15                                                |
| 16                                                                | 17                                               | 18                                   | 19                                             | 20                                                                           | 21                                                                           | 22                                                                           | 16                                                                     | 17                                                               | 18                                             | 19                                                 | 20                                                 | 21                                                    | 22                                                     |
| 23                                                                | 24                                               | 25                                   | 26                                             | 27                                                                           | 28                                                                           | 29                                                                           | 23<br>30                                                               | 24<br>31                                                         | 25                                             | 26                                                 | 27                                                 | 28                                                    | 29                                                     |
| March                                                             |                                                  |                                      |                                                |                                                                              |                                                                              |                                                                              | September                                                              |                                                                  |                                                |                                                    |                                                    |                                                       |                                                        |
| Su                                                                | Мо                                               | Tu                                   | We                                             | Th                                                                           | Fr                                                                           | Sa                                                                           | Su                                                                     | Мо                                                               | Tu                                             | We                                                 | Th                                                 | Fr                                                    | Sa                                                     |
| 1<br>8                                                            | 2<br>9                                           | 3<br>10                              | 4<br>11                                        | 5<br>12                                                                      | 6<br>13                                                                      | 7<br>14                                                                      | 6                                                                      | 7                                                                | 1 8                                            | 9                                                  | 3<br>10                                            | 4<br>11                                               | 5<br>12                                                |
| 15                                                                | 16                                               | 17                                   | 18                                             | 19                                                                           | 20                                                                           | 21                                                                           | 13                                                                     | 14                                                               | 15                                             | 16                                                 | 17                                                 | 18                                                    | 19                                                     |
| 22<br>29                                                          | 23<br>30                                         | 24<br>31                             | 25                                             | 26                                                                           | 27                                                                           | 28                                                                           | 20<br>27                                                               | 21<br>28                                                         | 22<br>29                                       | 23<br>30                                           | 24                                                 | 25                                                    | 26                                                     |
|                                                                   |                                                  |                                      |                                                |                                                                              |                                                                              |                                                                              |                                                                        |                                                                  |                                                |                                                    |                                                    |                                                       |                                                        |
|                                                                   |                                                  |                                      |                                                |                                                                              |                                                                              |                                                                              | _                                                                      |                                                                  | _                                              |                                                    |                                                    |                                                       |                                                        |
| _                                                                 |                                                  |                                      | April                                          |                                                                              |                                                                              | _                                                                            |                                                                        |                                                                  |                                                | tobe                                               |                                                    | _                                                     | _                                                      |
| Su                                                                | Мо                                               | <b>T</b> u                           | April<br>We<br>1                               | Th<br>2                                                                      | Fr<br>3                                                                      | Sa<br>4                                                                      | Su                                                                     | Мо                                                               | <b>O</b> c<br>Tu                               | tobe<br>We                                         | <b>r</b><br>Th                                     | Fr<br>2                                               | Sa<br>3                                                |
| 5                                                                 | 6                                                | Tu<br>7                              | We<br>1<br>8                                   | 2<br>9                                                                       | 3<br>10                                                                      | 4<br>11                                                                      | 4                                                                      | 5                                                                | Tu<br>6                                        | We                                                 | Th<br>1<br>8                                       | 2<br>9                                                | 3<br>10                                                |
|                                                                   |                                                  | Tu                                   | We<br>1                                        | 2                                                                            | 3                                                                            | 4                                                                            |                                                                        |                                                                  | Tu                                             | We                                                 | Th<br>1                                            | 2                                                     | 3                                                      |
| 5<br>12                                                           | 6<br>13                                          | Tu<br>7<br>14                        | We<br>1<br>8<br>15                             | 2<br>9<br>16                                                                 | 3<br>10<br>17                                                                | 4<br>11<br>18                                                                | 4<br>11                                                                | 5<br>12                                                          | Tu<br>6<br>13                                  | We 7 14                                            | Th<br>1<br>8<br>15                                 | 2<br>9<br>16                                          | 3<br>10<br>17                                          |
| 5<br>12<br>19                                                     | 6<br>13<br>20                                    | Tu 7 14 21 28                        | We<br>1<br>8<br>15<br>22                       | 2<br>9<br>16<br>23                                                           | 3<br>10<br>17                                                                | 4<br>11<br>18                                                                | 4<br>11<br>18                                                          | 5<br>12<br>19                                                    | Tu 6 13 20 27                                  | We<br>7<br>14<br>21                                | Th<br>1<br>8<br>15<br>22<br>29                     | 2<br>9<br>16<br>23                                    | 3<br>10<br>17<br>24                                    |
| 5<br>12<br>19                                                     | 6<br>13<br>20                                    | Tu 7 14 21 28                        | We<br>1<br>8<br>15<br>22<br>29                 | 2<br>9<br>16<br>23                                                           | 3<br>10<br>17                                                                | 4<br>11<br>18                                                                | 4<br>11<br>18                                                          | 5<br>12<br>19                                                    | Tu 6 13 20 27                                  | 7<br>14<br>21<br>28                                | Th<br>1<br>8<br>15<br>22<br>29                     | 2<br>9<br>16<br>23                                    | 3<br>10<br>17<br>24                                    |
| 5<br>12<br>19<br>26                                               | 6<br>13<br>20<br>27                              | Tu 7 14 21 28 Tu                     | We 1 8 15 22 29 Way We                         | 2<br>9<br>16<br>23<br>30                                                     | 3<br>10<br>17<br>24<br>Fr<br>1                                               | 4<br>11<br>18<br>25<br>Sa<br>2                                               | 4<br>11<br>18<br>25<br>Su<br>1                                         | 5<br>12<br>19<br>26<br>Mo                                        | Tu  6 13 20 27  Nov Tu 3                       | We 7 14 21 28 7 emb We 4                           | Th 1 8 15 22 29 Per Th 5                           | 2<br>9<br>16<br>23<br>30<br>Fr<br>6                   | 3<br>10<br>17<br>24<br>31<br>Sa<br>7                   |
| 5<br>12<br>19<br>26<br>Su<br>3<br>10                              | 6<br>13<br>20<br>27<br>Mo                        | Tu 7 14 21 28 Tu 5 12                | We 1 8 15 22 29  May We 6 13                   | 2<br>9<br>16<br>23<br>30                                                     | 3<br>10<br>17<br>24<br>Fr<br>1<br>8<br>15                                    | 4<br>11<br>18<br>25                                                          | 4<br>11<br>18<br>25                                                    | 5<br>12<br>19<br>26                                              | Tu  6 13 20 27  Nov  Tu 3 10 17                | We 7 14 21 28  Yemb We 4 11 18                     | Th                                                 | 2<br>9<br>16<br>23<br>30<br>Fr<br>6<br>13<br>20       | 3<br>10<br>17<br>24<br>31                              |
| 5<br>12<br>19<br>26<br>Su<br>3<br>10<br>17                        | 6<br>13<br>20<br>27<br>Mo<br>4<br>11<br>18       | Tu 7 14 21 28 Tu 5 12 19             | We 1 8 15 22 29  May We 6 13 20                | 2<br>9<br>16<br>23<br>30<br>Th<br>7<br>14<br>21                              | 3<br>10<br>17<br>24<br>Fr<br>1<br>8<br>15<br>22                              | 4<br>11<br>18<br>25<br>Sa<br>2<br>9<br>16<br>23                              | 4<br>11<br>18<br>25<br>Su<br>1<br>8<br>15<br>22                        | 5<br>12<br>19<br>26<br>Mo<br>2<br>9<br>16<br>23                  | Tu  6 13 20 27  Nov Tu 3 10                    | We 7 14 21 28  remb We 4 11                        | Th 1 8 15 22 29 Per Th 5 12                        | 2<br>9<br>16<br>23<br>30<br>Fr<br>6<br>13             | 3<br>10<br>17<br>24<br>31<br>Sa<br>7<br>14             |
| 5<br>12<br>19<br>26<br>Su<br>3<br>10                              | 6<br>13<br>20<br>27<br>Mo                        | Tu 7 14 21 28 Tu 5 12 19 26          | We 1 8 15 22 29 Way We 6 13 20 27              | 2<br>9<br>16<br>23<br>30<br>Th<br>7<br>14<br>21<br>28                        | 3<br>10<br>17<br>24<br>Fr<br>1<br>8<br>15                                    | 4<br>11<br>18<br>25<br>Sa<br>2<br>9<br>16                                    | 4<br>11<br>18<br>25<br>Su<br>1<br>8<br>15                              | 5<br>12<br>19<br>26<br>Mo<br>2<br>9                              | Tu 6 13 20 27  Nov Tu 3 10 17 24               | We 7 14 21 28  Yemb We 4 11 18 25                  | Th 1 8 15 22 29  er Th 5 12 19 26                  | 2<br>9<br>16<br>23<br>30<br>Fr<br>6<br>13<br>20       | 3<br>10<br>17<br>24<br>31<br>Sa<br>7<br>14<br>21       |
| 5<br>12<br>19<br>26<br>Su<br>3<br>10<br>17<br>24<br>31            | 6<br>13<br>20<br>27<br>Mo<br>4<br>11<br>18<br>25 | Tu 7 14 21 28 Tu 5 12 19 26          | We 1 8 15 22 29 May We 6 13 20 27 June         | 2<br>9<br>16<br>23<br>30<br>Th<br>7<br>14<br>21<br>28                        | 3<br>10<br>17<br>24<br>Fr<br>1<br>8<br>15<br>22<br>29                        | 4<br>11<br>18<br>25<br>Sa<br>2<br>9<br>16<br>23<br>30                        | 4<br>11<br>18<br>25<br>Su<br>1<br>8<br>15<br>22<br>29                  | 5<br>12<br>19<br>26<br>Mo<br>2<br>9<br>16<br>23<br>30            | Tu 6 13 20 27 Nov Tu 3 10 17 24                | We 7 14 21 28 Yemb We 4 11 18 25                   | Th                                                 | 2<br>9<br>16<br>23<br>30<br>Fr<br>6<br>13<br>20<br>27 | 3<br>10<br>17<br>24<br>31<br>Sa<br>7<br>14<br>21<br>28 |
| 5<br>12<br>19<br>26<br>Su<br>3<br>10<br>17<br>24                  | 6<br>13<br>20<br>27<br>Mo<br>4<br>11<br>18       | Tu 7 14 21 28 Tu 5 12 19 26          | We 1 8 15 22 29 May We 6 13 20 27 June We      | 2<br>9<br>16<br>23<br>30<br>Th<br>7<br>14<br>21<br>28                        | 3<br>10<br>17<br>24<br>Fr<br>1<br>8<br>15<br>22<br>29                        | 4<br>11<br>18<br>25<br>Sa<br>2<br>9<br>16<br>23<br>30                        | 4<br>11<br>18<br>25<br>Su<br>1<br>8<br>15<br>22                        | 5<br>12<br>19<br>26<br>Mo<br>2<br>9<br>16<br>23                  | Tu 6 13 20 27  Nov Tu 3 10 17 24               | We 7 14 21 28  Yemb We 4 11 18 25                  | Th 1 8 15 22 29  er Th 5 12 19 26                  | 2<br>9<br>16<br>23<br>30<br>Fr<br>6<br>13<br>20       | 3<br>10<br>17<br>24<br>31<br>Sa<br>7<br>14<br>21       |
| 5<br>12<br>19<br>26<br>Su<br>3<br>10<br>17<br>24<br>31<br>Su<br>7 | 6<br>13<br>20<br>27<br>Mo<br>4<br>11<br>18<br>25 | Tu 7 14 21 28 Tu 5 12 19 26 Tu 2 9   | We 1 8 15 22 29 Way We 6 13 20 27 June We 3 10 | 2<br>9<br>16<br>23<br>30<br>Th<br>7<br>14<br>21<br>28<br>Th<br>4<br>11       | 3<br>10<br>17<br>24<br>Fr<br>1<br>8<br>15<br>22<br>29                        | 4<br>11<br>18<br>25<br>Sa<br>2<br>9<br>16<br>23<br>30                        | 4<br>11<br>18<br>25<br>Su<br>1<br>8<br>15<br>22<br>29                  | 5<br>12<br>19<br>26<br>Mo<br>2<br>9<br>16<br>23<br>30<br>Mo<br>7 | Tu 6 13 20 27 Nov Tu 3 10 17 24  Dec Tu 1 8    | We  7 14 21 28  remb  We 4 11 18 25  remb  We 2 9  | Th                                                 | 2<br>9<br>16<br>23<br>30<br>Fr<br>6<br>13<br>20<br>27 | 3<br>10<br>17<br>24<br>31<br>Sa<br>7<br>14<br>21<br>28 |
| 5<br>12<br>19<br>26<br>Su<br>3<br>10<br>17<br>24<br>31<br>Su<br>7 | 6<br>13<br>20<br>27<br>Mo<br>4<br>11<br>18<br>25 | Tu 7 14 21 28 Tu 5 12 19 26 Tu 29 16 | We 1 8 15 22 29 Way We 6 13 20 27 Une We 3     | 2<br>9<br>16<br>23<br>30<br>Th<br>7<br>14<br>21<br>28                        | 3<br>10<br>17<br>24<br>Fr<br>1<br>8<br>15<br>22<br>29                        | 4<br>11<br>18<br>25<br>Sa<br>2<br>9<br>16<br>23<br>30                        | 4<br>11<br>18<br>25<br>Su<br>1<br>8<br>15<br>22<br>29                  | 5<br>12<br>19<br>26<br>Mo<br>2<br>9<br>16<br>23<br>30            | Tu 6 13 20 27 Nov Tu 3 10 17 24  Dec Tu 1      | We 7 14 21 28  Yemb We 4 11 18 25  Hemb We 2       | Th                                                 | 2<br>9<br>16<br>23<br>30<br>Fr<br>6<br>13<br>20<br>27 | 3<br>10<br>17<br>24<br>31<br>Sa<br>7<br>14<br>21<br>28 |
| 5<br>12<br>19<br>26<br>Su<br>3<br>10<br>17<br>24<br>31<br>Su<br>7 | 6<br>13<br>20<br>27<br>Mo<br>4<br>11<br>18<br>25 | Tu 7 14 21 28 Tu 5 12 19 26 Tu 2 9   | We 1 8 15 22 29 We 6 13 20 27 Une We 3 10 17   | 2<br>9<br>16<br>23<br>30<br>Th<br>7<br>14<br>21<br>28<br>Th<br>4<br>11<br>18 | 3<br>10<br>17<br>24<br>Fr<br>1<br>8<br>15<br>22<br>29<br>Fr<br>5<br>12<br>19 | 4<br>11<br>18<br>25<br>Sa<br>2<br>9<br>16<br>23<br>30<br>Sa<br>6<br>13<br>20 | 4<br>11<br>18<br>25<br>Su<br>1<br>8<br>15<br>22<br>29<br>Su<br>6<br>13 | 5<br>12<br>19<br>26<br>Mo<br>2<br>9<br>16<br>23<br>30            | Tu 6 13 20 27 Nov Tu 3 10 17 24  Dec Tu 1 8 15 | We 7 14 21 28 7 emb We 4 11 18 25 8 Eemb We 2 9 16 | Th 1 8 15 22 29  Per Th 5 12 19 26  Per Th 3 10 17 | 2<br>9<br>16<br>23<br>30<br>Fr<br>6<br>13<br>20<br>27 | 3<br>10<br>17<br>24<br>31<br>Sa<br>7<br>14<br>21<br>28 |

# Tuesday:

- South of County H and East of State Hwy 144
- On E Newark Dr East of Indian Lore Rd.

# Wednesday:

- North side of County Hwy H, and North and South on Cty H between St. Hwy 144 and Forest View
- On State Hwy 144, On Sunnybrook Dr., Club Ln., Ann Ct.
- On, or streets off of Whitewood Dr.

- On or West of Forest View Dr.

Thursday:

- On E. Newark Dr., W of Indian Lore

For any service related concerns or questions, or for more information, please contact Waste Management at (888) 960-0008 or wmeservice@wm.com.